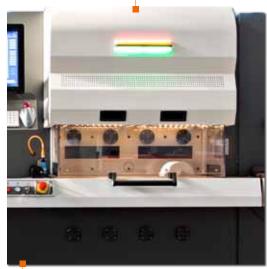

## LABELMASTER

THE MOST COMPLETE AND PROFESSIONAL "ROLL TO ROLL" SYSTEM AVAILABLE FOR DIE-CUTTING AND DIGITAL FINISHING

Laser die-cutting module

- Labelmaster is the state of the art system for processing roll materials in the packaging and labeling fields. It is the right modular solution both for digital and traditional finishing. Labelmaster can be customized upon purchase or afterwards with a series of optional upgrades that can be retrofitted.
- Finishing line options: laser die-cutting/coding/microperforation, semi rotary die-cutting, full rotary flexo varnishing, semi rotary flexo varnishing/printing, semi rotary Hot Stamping, overlamination, self-wond/liner lamination, detecting table, sheeting, slitting.
- Processable materials: PAPER, GLOSS PAPER, PET, PP, TNT. BOPP.
- Labelmaster is a **Class 1** product IEC EN 60825/1 norm compliant.

Fast roll change device

Double laser cabin

Hot stamping

Traditional die-cutting

Slitting and Sheeting

| Basic technical features            |                                               |
|-------------------------------------|-----------------------------------------------|
| Max. roll speed 65 mt/min           | Single sheet cut position                     |
| Max. roll height (web): 360 mm      | Junction table with retaining bars            |
| Max. roll diameter: 610 mm          | Small wast collecting tray                    |
| Max. roll weight: 90 Kg             | Heated device for easy waste matrix stripping |
| Electronic pitch control: ± 0,05 mm | Coding                                        |