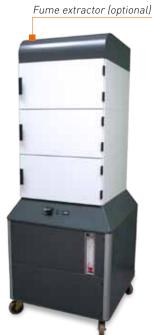

## **Options**

- Slitting unit up to 18 crush knives
- Rotary UV flexo flood varnish
- Semi rotary flexo UV printing
- Semi rotary hot foil stamping with foil saver
- Fast roll change device
- Semi rotary die cut with magnetic plate
- Overlamination
- Missed labels detecting
- Barcode and QR-Code reading
- Roll to sheet unit
- Fume exhaust
- Automatic workflow \*.xml \*.jdf
- Corona station