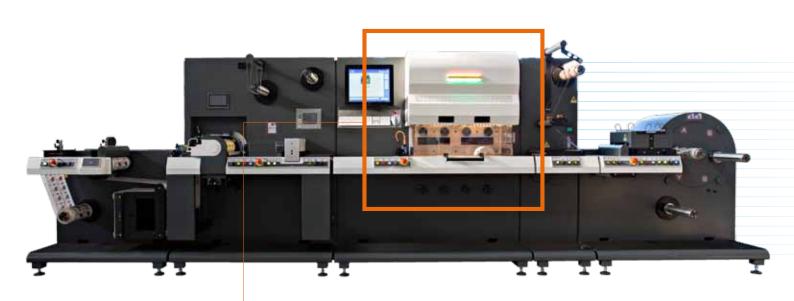

## LABELMASTER

THE MOST COMPLETE AND PROFESSIONAL "ROLL TO ROLL" SYSTEM AVAILABLE FOR DIE-CUTTING AND DIGITAL FINISHING

Laser die-cutting module

- Labelmaster is the state of the art system for processing roll materials in the packaging and labeling fields. It is the right modular solution both for digital and traditional finishing. Labelmaster can be customized upon purchase or afterwards with a series of optional upgrades that can be retrofitted.
- Finishing line options: laser die-cutting/coding/microperforation, semi rotary die-cutting, full rotary flexo varnishing, semi rotary flexo varnishing/printing, semi rotary Hot Stamping, overlamination, self-wond/liner lamination, detecting table, sheeting, slitting.
- Processable materials: PAPER, GLOSS PAPER, PET, PP, TNT. BOPP.
- Labelmaster is a **Class 1** product IEC EN 60825/1 norm compliant.

Fast roll change device

Double laser cabin

Hot stamping

Traditional die-cutting

Slitting and Sheeting

| Basic technical features            |                                               |
|-------------------------------------|-----------------------------------------------|
| Max. roll speed 65 mt/min           | Single sheet cut position                     |
| Max. roll height (web): 360 mm      | Junction table with retaining bars            |
| Max. roll diameter: 610 mm          | Small wast collecting tray                    |
| Max. roll weight: 90 Kg             | Heated device for easy waste matrix stripping |
| Electronic pitch control: ± 0,05 mm | Coding                                        |